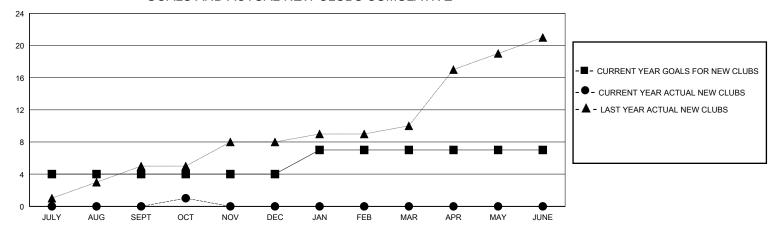

## GOALS AND ACTUAL NEW CLUBS CUMULATIVE

## MONTHLY MEMBERSHIP PROGRESS REPORT

District 306 B2

GMT: LOCATION REP OF SRI LANKA GMT CA

|               | Club          | s           |               | Members RESULTS FOR 2024-2025 |                        |                         |                                                    |  |  |
|---------------|---------------|-------------|---------------|-------------------------------|------------------------|-------------------------|----------------------------------------------------|--|--|
|               | RESULTS FOR   | R 2024-2025 |               |                               |                        |                         |                                                    |  |  |
| QUARTER       | NEW CLUB GOAL | NEW CLUBS   | DROPPED CLUBS | QUARTER MEME                  | BER GROWTH NET<br>GOAL | MEMBER GROWTH<br>ACTUAL | DROPPED<br>MEMBERS ACTUAL<br>(including transfers) |  |  |
| JULY/AUG/SEPT | 4             | 0           | 2             | JULY/AUG/SEPT                 | 75                     | 87                      | 147                                                |  |  |
| OCT/NOV/DEC   | 0             | 1           | 0             | OCT/NOV/DEC                   | 150                    | 72                      | 68                                                 |  |  |
| JAN/FEB/MAR   | 3             | 0           | 0             | JAN/FEB/MAR                   | 100                    | 0                       | 0                                                  |  |  |
| APR/MAY/JUNE  | 0             | 0           | 0             | APR/MAY/JUNE                  | 50                     | 0                       | 0                                                  |  |  |
|               |               |             |               |                               |                        |                         |                                                    |  |  |