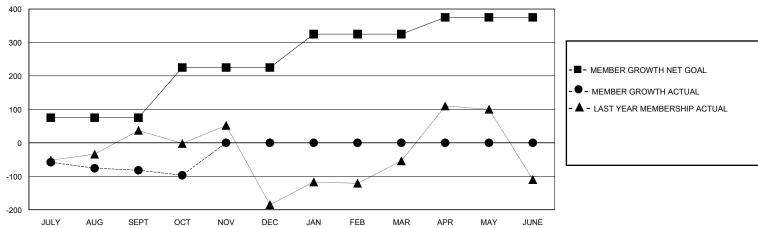

## GOALS AND ACTUAL MEMBERS CUMULATIVE

| DROPPED CLUBS: 2  |     | 38 CLUBS OF 155 ADDED 1 OR MORE<br>NEW MEMBERS | GENDER DISTRIBUTION  MALE 3,059 (71.47%) |                |   |
|-------------------|-----|------------------------------------------------|------------------------------------------|----------------|---|
| DROPPED MEMBERS   |     |                                                | FEMALE                                   | 1,219 (28.48%) |   |
| DECEASED          | 4   | CLICK HERE FOR CUMULATIVE                      | TOTAL FAMILY UNIT MEMBERS                |                | 0 |
| CLUB CANCELLED 19 |     | MEMBERSHIP DATA                                |                                          |                | 0 |
| OTHER             | 189 |                                                | FAMILY MEMBERS PAYING HALF DUES          |                | U |
| TOTAL             | 212 |                                                |                                          |                |   |

## MONTHLY MEMBERSHIP PROGRESS REPORT

District 306 B2

GMT: LOCATION REP OF SRI LANKA GMT CA

|               | Club          | s           |               | Members RESULTS FOR 2024-2025 |                        |                         |                                                    |  |  |
|---------------|---------------|-------------|---------------|-------------------------------|------------------------|-------------------------|----------------------------------------------------|--|--|
|               | RESULTS FOR   | R 2024-2025 |               |                               |                        |                         |                                                    |  |  |
| QUARTER       | NEW CLUB GOAL | NEW CLUBS   | DROPPED CLUBS | QUARTER MEME                  | BER GROWTH NET<br>GOAL | MEMBER GROWTH<br>ACTUAL | DROPPED<br>MEMBERS ACTUAL<br>(including transfers) |  |  |
| JULY/AUG/SEPT | 4             | 0           | 2             | JULY/AUG/SEPT                 | 75                     | 87                      | 147                                                |  |  |
| OCT/NOV/DEC   | 0             | 1           | 0             | OCT/NOV/DEC                   | 150                    | 72                      | 68                                                 |  |  |
| JAN/FEB/MAR   | 3             | 0           | 0             | JAN/FEB/MAR                   | 100                    | 0                       | 0                                                  |  |  |
| APR/MAY/JUNE  | 0             | 0           | 0             | APR/MAY/JUNE                  | 50                     | 0                       | 0                                                  |  |  |
|               |               |             |               |                               |                        |                         |                                                    |  |  |